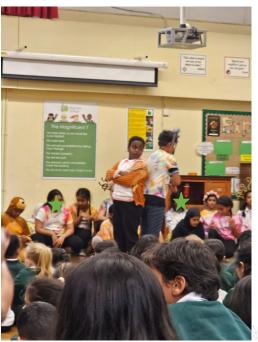

20th October 2023 <u>www.bygrove.org.uk</u> @bygrove\_primary

Dear Parents & Carers,

We had a fantastic start to the week with Year 5's incredible performance of The Jungle Book. The audience were captivated by the children's beautiful singing, dancing & acting! We are really proud of how hard they all worked and how their performance skills have developed this year. Everyone has been singing The Jungle Book songs all week in school!

## **Disney Performance**

Thank you to all the parents and carers that came to see the show. A big thank you and well done to Year 5 for a brilliant show that they put on. We enjoyed it so much!

2:30PM