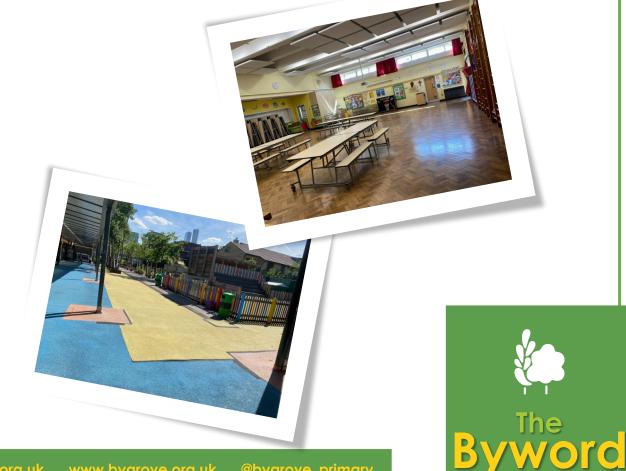

### Hall Hire

Price: £55 per hour £50 deposit required at booking and only refundable after the event.

Availability: Most weekends and weekdays in the school holidays up until 10pm.

Car Park Space: 6 cars maximum.

8 double tables with benches attached and 40 chairs. Playground use up until 8pm.

No alcohol allowed.

Please let us know if you would like to hire out the hall for birthdays, Mehndi parties, family gatherings, Eid parties and other events.