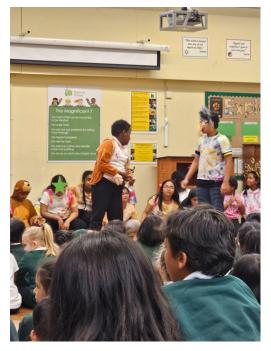

20th October 2023 <u>www.bygrove.org.uk</u> @bygrove\_primary

Dear Parents & Carers,

We had a fantastic start to the week with Year 5's incredible performance of The Jungle Book. The audience were captivated by the children's beautiful singing, dancing & acting! We are really proud of how hard they all worked and how their performance skills have developed this year. Everyone has been singing The Jungle Book songs all week in school!

## **Disney Performance**

Thank you to all the parents and carers that came to see the show. A big thank you and well done to Year 5 for a brilliant show that they put on. We enjoyed it so much!

2:30PM