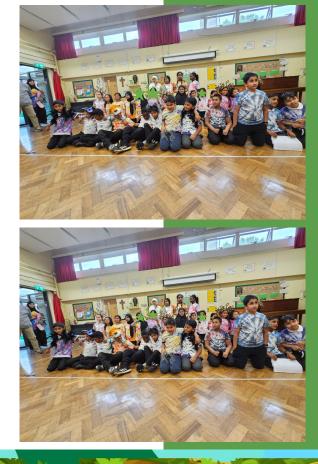

20th October 2023 <u>www.bygrove.org.uk</u> @bygrove\_primary

Dear Parents & Carers,

We had a fantastic start to the week with Year 5's incredible performance of The Jungle Book. The audience were captivated by the children's beautiful singing, dancing & acting! We are really proud of how hard they all worked and how their performance skills have developed this year. Everyone has been singing The Jungle Book songs all week in school!

## **Disney Performance**

Thank you to all the parents and carers that came to see the show. A big thank you and well done to Year 5 for a brilliant show that they put on. We enjoyed it so much!

2:30PM