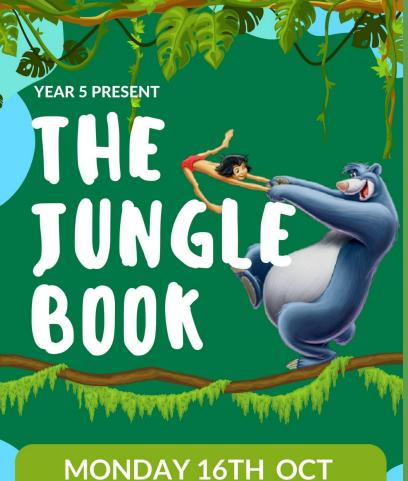

20th October 2023 <u>www.bygrove.org.uk</u> @bygrove\_primary

Dear Parents & Carers,

We had a fantastic start to the week with Year 5's incredible performance of The Jungle Book. The audience were captivated by the children's beautiful singing, dancing & acting! We are really proud of how hard they all worked and how their performance skills have developed this year. Everyone has been singing The Jungle Book songs all week in school!

## **Disney Performance**

Thank you to all the parents and carers that came to see the show. A big thank you and well done to Year 5 for a brilliant show that they put on. We enjoyed it so much!

2:30PM