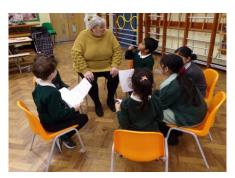

Atera & the teaching teams are busy preparing for Friendship & Anti-Bullying 2022. During this themed week, the children will explore what it means to be good friend, what bullying is & what it isn't and what to do if they experience bullying. We would love to invite parents to the sharing assembly on Friday 18th November at 9.15am to hear what the children have been learning.